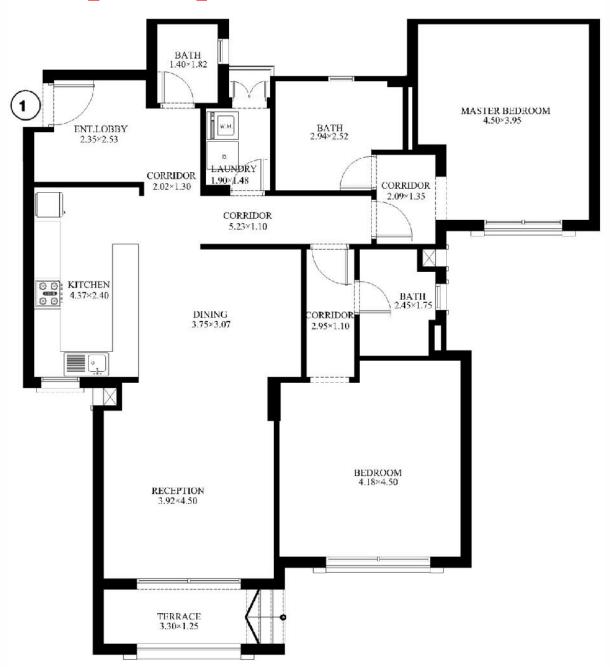

|            | شبابيث                    |
| أبواب قشرة                  |            | ابواب داخلية              |
| خشب مصمت                    |            | ابواب الوحدات             |
| حديد مشغول وكوبستة خشب      |            | در ابزین السلالم الداخلیة |
| SAS او ما يماثله            |            | مفاتيح الكهرباء           |
| ديور افيت أو ايديال استاندر |            | الاطقم الصحية             |
| ایدیال ستاندر د             |            | الخلاطات                  |
| ستانلس محلى                 |            | حوض المطبخ                |

#### التراسات

|                      | 79 W                |
|----------------------|---------------------|
| سيراميك              | الأرضيات و الوزارات |
| وفقا للعينة المعتمدة | وحدات الاضباءة      |

# 153 sq.m. Apartment (2 bedrooms)



# 198 sq.m. Apartment (3 bedrooms)



# 230 sq.m Apartment (3 bedrooms)



# 273 sq.m. Apartment (3 bedrooms + Living)



# Kattameya Plaza

### **Finishing Option**

- Semi Finished Apartment
- Fully Finished Apartment
- Some Apartments available with option of <u>Garden</u> or <u>Roof Suite</u>

### **Payment Terms**

10% at Contract 80% paid quarterly over 4 years "16 intallments" 10% at unit delivery

IF 100% CASH Payment — Cash Discount (20%)

Maintenance fees —> 150L.E. per sq.m., covering 5 years