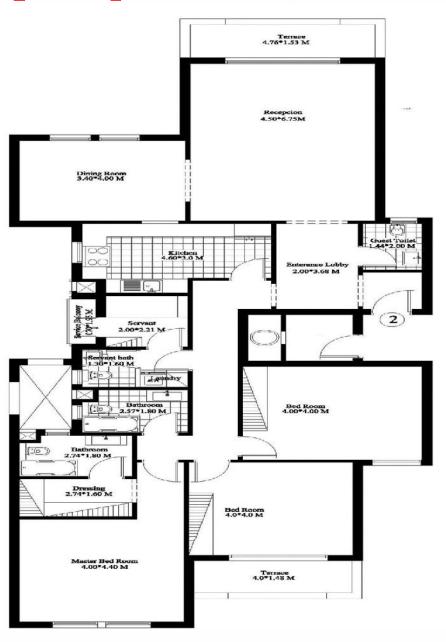

|            | ابواب داخلية              |
| خشب مصمت                    |            | ابواب الوحدات             |
| حديد مشغول وكوبستة خشب      |            | در ابزین السلالم الداخلیة |
| SAS او ما يماثله            |            | مفاتيح الكهرباء           |
| ديور افيت أو ايديال استاندر |            | الاطقم الصحية             |
| ایدیال ستاندر د             |            | الخلاطات                  |
| ستانلس محلى                 |            | حوض المطبخ                |

#### التراسات

|                      | 79 W                |
|----------------------|---------------------|
| سيراميك              | الأرضيات و الوزارات |
| وفقا للعينة المعتمدة | وحدات الاضباءة      |

# 153 sq.m. Apartment (2 bedrooms)



# 198 sq.m. Apartment (3 bedrooms)



# 230 sq.m Apartment (3 bedrooms)



# 273 sq.m. Apartment (3 bedrooms + Living)



# Kattameya Plaza

### **Finishing Option**

- Semi Finished Apartment
- Fully Finished Apartment
- Some Apartments available with option of <u>Garden</u> or <u>Roof Suite</u>

### **Payment Terms**

10% at Contract 80% paid quarterly over 4 years "16 intallments" 10% at unit delivery

IF 100% CASH Payment — Cash Discount (20%)

Maintenance fees —> 150L.E. per sq.m., covering 5 years