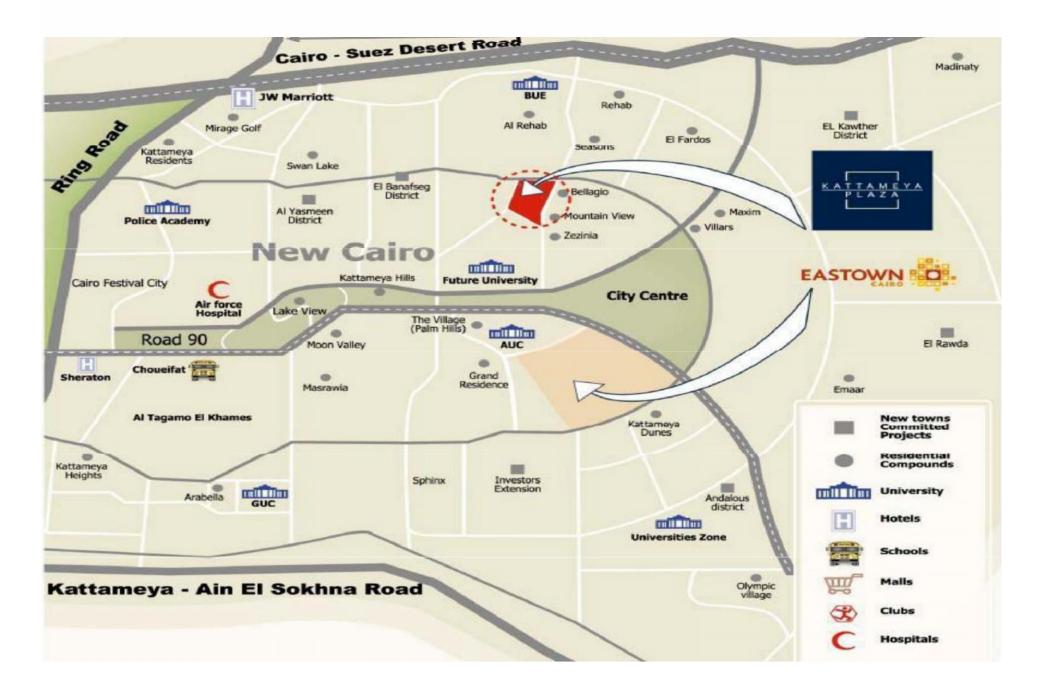

# Kattameya Plaza Location

### Kattameya Plaza Quick Facts

- 20 minutes away from airport
- 5 minutes away from AUC campus
- Quick access to road90 and Suez road
- Gated residential community
- 80% green + public spaces
- Underground parking + storage room
- Archgroup master plan and architecture
- Swimming pools, GYM, Jogging Track.
- Recreational areas
- Multi purpose sports field
- Secured children play area
- Delivery Date 2012