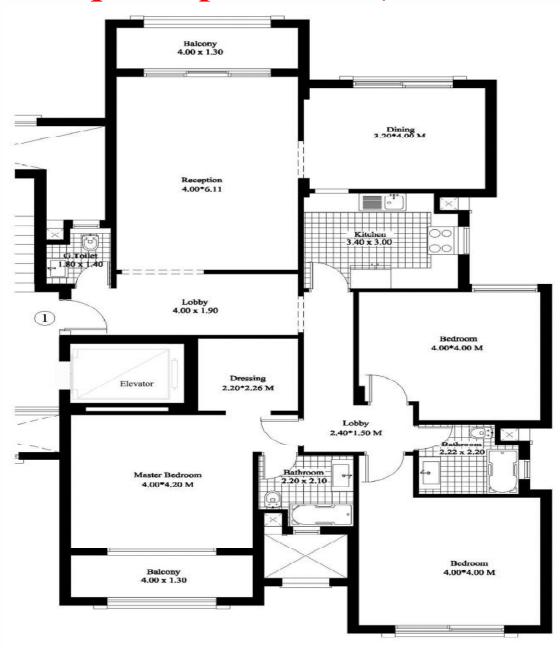

|
| أبواب قشرة                  |            | ابواب داخلية              |
| خشب مصمت                    |            | ابواب الوحدات             |
| حديد مشغول وكوبستة خشب      |            | در ابزین السلالم الداخلیة |
| SAS او ما يماثله            |            | مفاتيح الكهرباء           |
| ديور افيت أو ايديال استاندر |            | الاطقم الصحية             |
| ایدیال ستاندر د             |            | الخلاطات                  |
| ستانلس محلى                 |            | حوض المطبخ                |

#### التراسات

|                      | 79 W                |
|----------------------|---------------------|
| سيراميك              | الأرضيات و الوزارات |
| وفقا للعينة المعتمدة | وحدات الاضباءة      |

# 153 sq.m. Apartment (2 bedrooms)



# 198 sq.m. Apartment (3 bedrooms)



# 230 sq.m Apartment (3 bedrooms)



# 273 sq.m. Apartment (3 bedrooms + Living)



# Kattameya Plaza

### **Finishing Option**

- Semi Finished Apartment
- Fully Finished Apartment
- Some Apartments available with option of <u>Garden</u> or <u>Roof Suite</u>

### **Payment Terms**

10% at Contract 80% paid quarterly over 4 years "16 intallments" 10% at unit delivery

IF 100% CASH Payment — Cash Discount (20%)

Maintenance fees —> 150L.E. per sq.m., covering 5 years