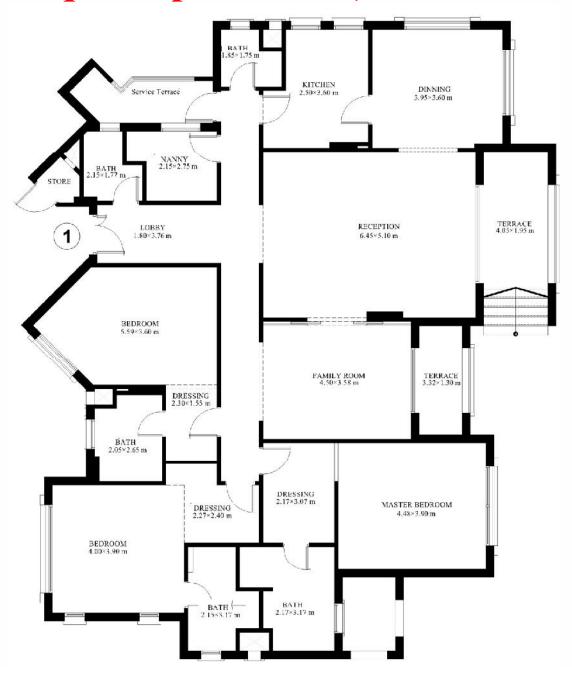

# 153 sq.m. Apartment (2 bedrooms)

# 198 sq.m. Apartment (3 bedrooms)

# 230 sq.m Apartment (3 bedrooms)

# 273 sq.m. Apartment (3 bedrooms + Living)