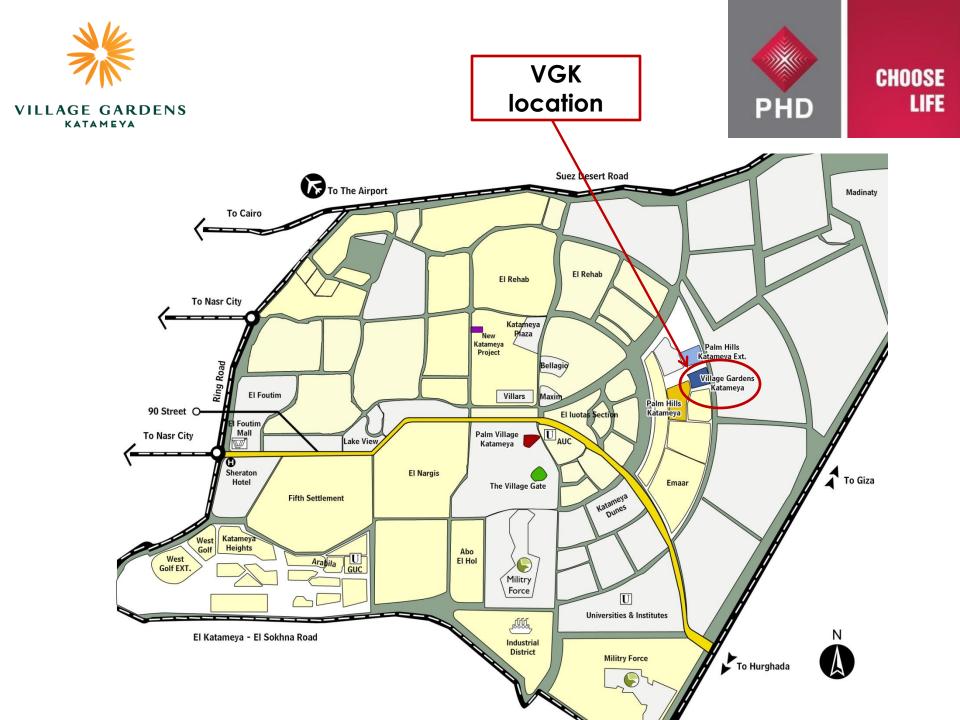

Village Gardens Katameya is a residential community sitting on 285,000 square meters in New Cairo only three-fifths of which is built up, providing for plenty of open spaces.

The development features modern stand alone villas, town houses and apartments and includes lushly landscaped gardens as well as a shopping strip catering to basic needs.