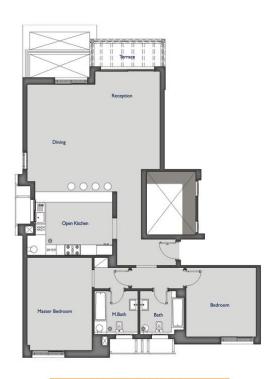

# Apartment 174 m2

| Total Built Up Area | 174 m <sup>2</sup> |  |
|---------------------|--------------------|--|
| Reception           | 3.70m × 5.59m      |  |
| Terrace             | 3.80m × 1.33m      |  |
| Dining              | 3.87m × 5.53m      |  |
| Open Kitchen        | 4.41m × 3.62m      |  |
| Master Bedroom      | 3.70m × 5.30m      |  |
| Master Bathroom     | 2.49m × 2.48m      |  |
| Bedroom             | 4.00m × 3.95m      |  |
| Bathroom            | 2.50m × 2.48m      |  |

Apartment Floor Plan