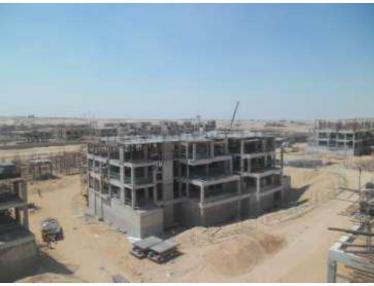

²                              |                                                       |



Apartment Floor Plan

## Apartment 174 m2 details

- Price: L.E. 698,000
- Garage (optional): L.E. 60,000
- Maintenance fees upon delivery: L.E. 31,000
- E-compound upon delivery: L.E. 7,500

## Apt.174 m2 payment terms

### Without Garage (L.E. 698,000)

- 5% down payment
   L.E. 34,900
- 10% contract payment
   L.E. 69,800
- 85% installments over 6 years (24 quarterly installments)
   L.E. 24,720

Maintenance: L.E. 31,000 E-compound: L.E. 7,500

### With Garage (L.E. 758,000)

- 5% down payment
   L.E. 37,900
- 10% contract payment
   L.E. 75,800
- 85% installments over 6 years (24 quarterly installments)
   L.E. 26,845

Maintenance: L.E. 31,000 E-compound: L.E. 7,500



# Construction Updates













# Thank You