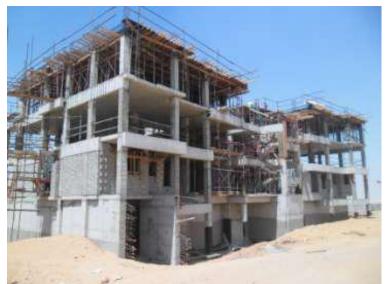

m²                              |                                                       |



Apartment Floor Plan

## Apartment 174 m2 details

- Price: L.E. 698,000
- Garage (optional): L.E. 60,000
- Maintenance fees upon delivery: L.E. 31,000
- E-compound upon delivery: L.E. 7,500

## Apt.174 m2 payment terms

### Without Garage (L.E. 698,000)

- 5% down payment
   L.E. 34,900
- 10% contract payment
   L.E. 69,800
- 85% installments over 6 years (24 quarterly installments)
   L.E. 24,720

Maintenance: L.E. 31,000 E-compound: L.E. 7,500

### With Garage (L.E. 758,000)

- 5% down payment
   L.E. 37,900
- 10% contract payment
   L.E. 75,800
- 85% installments over 6 years (24 quarterly installments)
   L.E. 26,845

Maintenance: L.E. 31,000 E-compound: L.E. 7,500



# Construction Updates













# Thank You