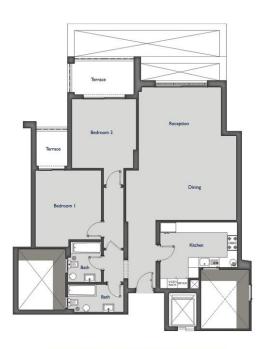

# <u>Apartment 163 m2</u>

| Total Built Up Area | 163 m <sup>2</sup>  |
|---------------------|---------------------|
| Reception           | 4.90m × 4.92m       |
| Dining              | 4.77m × 5.00m       |
| Kitchen             | 4.57m × 2.68m/3.92m |
| Bedroom I           | 3.9 lm × 4.10m      |
| Terrace             | 1.86m × 2.05m       |
| Bedroom 2           | 3.82m × 4.10m       |
| Terrace             | 3.67m × 1.99m       |
| Bathroom            | 2.00m × 2.40m       |
| Bathroom            | 3.32m × 1.65m       |

Apartment Floor Plan