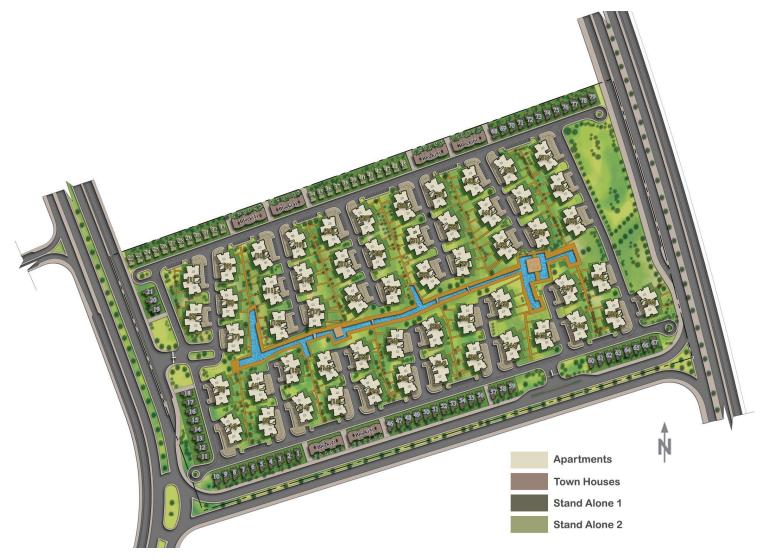

Village Gardens Katameya is a residential community sitting on 285,000 square meters in New Cairo only three-fifths of which is built up, providing for plenty of open spaces.

The development features modern stand alone villas, town houses and apartments and includes lushly landscaped gardens as well as a shopping strip catering to basic needs.

#### About the Project

- Built on 285,600 Square Meters.
- 5 minutes away from AUC.
- Master planning, design and landscaping. by Shehab Mazhar Architects.
- 80% landscaping.
- Clubhouse.
- A shopping strip catering to the residents basic needs.

- 5 minutes away from the Village Mall.
  - Housing over 100 local and international retail brands..
  - Cinema complex with 8 cinema screens.
  - An Array of recreational and entertainment venues.
- Parking areas.
- 24 hour security.
- Property management.